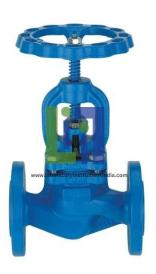

## **Description:**

Shut-off valve consisting of housing, hand wheel, clamp cover, packing gland frame, taper and spindle Shut-off valve parts set, with associated set of small parts, in a sturdy case Spindle sealing based on the gland principle

## **Technical Data:**

Housing, hand wheel, clamp cover, packing gland

Frame: grey cast iron

Shut-off valve with flange connections:

Stroke: 13mm

Taper, seating ring, spindle, ring segment etc.:

Stainless steel.