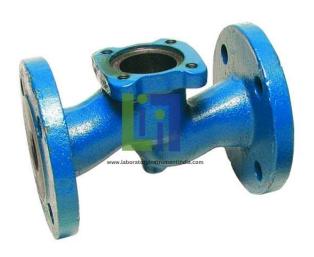

## **Description:**

Valve parts and tools housed in a sheet-steel tool box Learning concept for assembly exercises on valves and fittings Typical non-return valve, as set of parts Butterfly valve with manual adjuster, as set of parts Complete assembly tool kit.

## **Technical Data:**

Disk, shafts: stainless steel

Sleeve: rubber

Hand lever: aluminium

Butterfly valve with flange connections

Materials

Housing: grey cast iron.