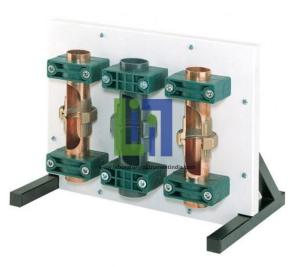

#### Product Name : Cutaway Models Various Screw

Cutaway Models Various Screwed Pipe Connections

### **Description :**

Cutaway Models Various Screwed Pipe Connections are used as suitable fitting accessories for installation of pipelines. These consist of necessary accessories like flange parts and display panel. Different colors have been used for easy identification of every part. Designed by skilled personnel, these are appreciated for their application specific structure, ease of handling, less installation time and low maintenance cost. Developed from standard grade brass, polyvinyl chloride and gun metal, these pipe connecting components are offered in standard external dimension and wall thickness based options. We are an eminent manufacturer and exporter of excellent grade Cutaway Models Various Screwed Pipe Connections.