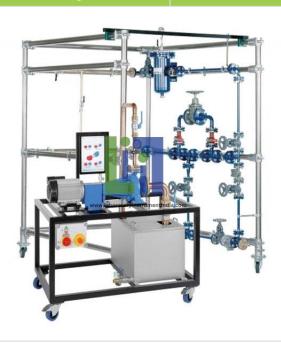

## **Description:**

Standard commercially available flanged fittings: shut-off valve, non-return valve, strainer, condensation Drain,

inspection glass, ball valve, gate valve

Ball valve with cutting ring screw fitting

Assembly exercise for engineering training

Mobile frame for mounting of pipe network

Connection to water supply via hose with coupling

Piping network comprising pipe bends, elbows, T-pieces and transitions in nominal

Pipe connections via flanges or cutting ring screw fittings

Pressure vessel with manometer, connection via.

#### **Technical Data:**

Ball valve with cutting ring screw fitting

Brass, nickel-plated

Flange fittings

Grey cast iron

Nominal size: G1/2" Nominal pressure: PN25

Manometer: 0...4bar.

1/2