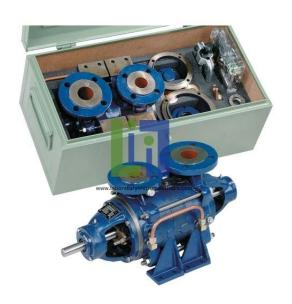

Email: sales@laboratoryinstrumentindia.com

**Product Name:** 

Maintenance Exercise Multi Stage Centrifugal Pump

Product Code: LBNY-0005-103000168

## **Description:**

Flow setting by manual stroke length adjustment (including during operation)

Manual drive with crank instead of a drive motor

Learning concept for maintenance and repair exercises on a single-diaphragm pump

Pump parts and tools housed in a tool box

Diaphragm and push rod directly linked.