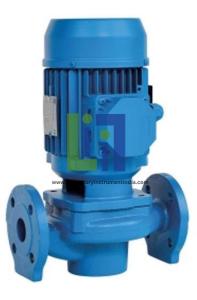

## **Description**:

Pump shaft sealing with floating ring seal Pump drive by 3-phase AC motor Learning concept for maintenance and repair exercises on an in-line centrifugal pump Pump parts and tools housed in a tool box Enclosed pump impeller with 5 blades, designed for pure liquids.

## **Technical Data:**

In-line centrifugal pump Housing and impeller: grey cast iron Max. flow rate: 19m<sup>3</sup>/h Max. head: 16m Power consumption: max. 750W Speed: 2900min-1 Drive motor 400V, 50Hz, 3 phases; or 230V, 60Hz, 3 phase. Laboratory Instrument India