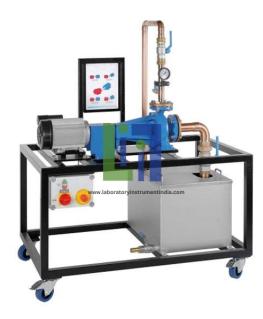

## **Description :**

Mobile system for alignment of a standard pump and its drive motor Electric motor with positioning frame and fit plates for alignment Pump and motor connected via coupling Asynchronous electric motor with constant speed Pump with ball valves at inlet and outlet Closed water circuit Checking of alignment using straight-edge or dial gauges Manometer at pump outlet.

#### **Technical Data:**

Centrifugal pump Power consumption: 750W Max. flow rate: 300L/min Max. head: 16,9m Asynchronous motor, single phase Storage tank: 96L Power output: 1100W Speed: 3000min-1 Measuring ranges Dial gauges: 0...3mm / 0...20mm, Manometer: 0...1,6bar