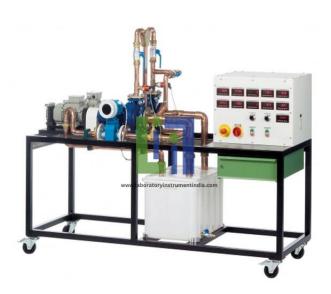

## **Description:**

Trainer with 2 centrifugal pumps which are operated in series or parallel configuration

Electromagnetic flow meter

Digital displays for power consumption, torque, speed, pressure and flow rate

Closed water circuit

Drive motors with adjustable speed

Inductive speed sensor on the motor

Motor with pendulum bearing, torque measurement via lever arm and force sensor.

#### **Technical Data:**

2 pumps

Max. head: 16,9m Max. flow rate: 21m/h

2 drive motors Supply tank: 96L Power output: 1,1kW

Speed range: 0...3000min-1

Measuring ranges

Pressure

Inlet pump 2: -1...3bar Outlet pump 2: 0...6bar Inlet pump 1: -1...0,6bar Outlet pump 1: 0...2,5bar Torque: 2x 0...10Nm Power: 2x 2,2kW Flow rate: 0...480L/min Speed: 2x 0...3000min-1.