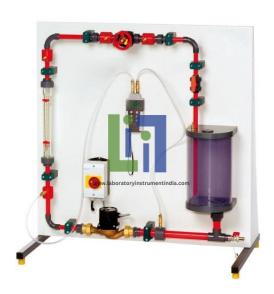

## **Description:**

Measuring objects: pump, flow meter, diaphragm valve

Pressure conditions at various measuring objects

Flow measurement using rotameter

Flow can be adjusted via valves

Centrifugal pump with 3 different speeds

Closed water circuit

Differential pressure measurement using electronic pressure meter

Annular chambers allow easy measurement of pressure.

## **Technical Data:**

Tank

Volume: 8,5L

Pump:

Max. head: 6m Max. flow rate: 5m/h

Max. power consumption: 70W

Three switching stages for speed selection

Measuring ranges

Differential pressure: -350...350mbar

Flow rate: 150...1600L/h.