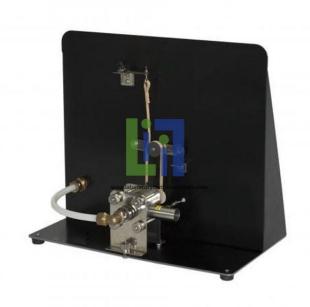

## **Description:**

Turbine load using the wear-free and adjustable eddy current brake

Optical speed sensor for measuring the turbine speed

Turbine to place upon the base unit

Force sensor to determine the torque on turbine shaft

Functioning and operating behaviour of a reaction turbine

Water supply, flow rate measurement and unit-specific software data acquisition and operation via

Transparent housing for observing the discharged water jet

Constant pressure of the turbine represents in practice the head and is adjusted via.

## **Technical Data:**

Turbine

Rotor diameter: 50mm

Power output: approx. 60W at 8000min-1

Measuring ranges Speed: 0..20000min-1 Torque: 0..0,5Nm.