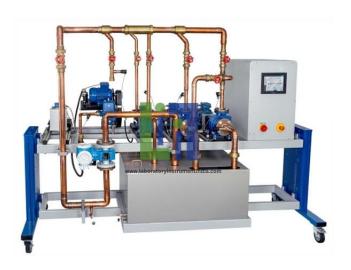

### **Description:**

Comparison of various pump types: centrifugal pump, piston pump, side-channel pump

Experiments relating to key issues in pump engineering

Three-phase AC motors for centrifugal pumps and additional motor with Variable speed by frequency converter Free position for additional pump

Operation of centrifugal pumps in parallel or series configuration.

#### **Technical Data:**

Centrifugal pump 2x Max. head (H): 16,9m

Max. flow rate (Q): 300L/min Nominal speed: 2900min-1 Power output: 1,1kW

Three-phase AC motor 2x, for centrifugal pump Side-channel pump, self-priming, one-stage

Nominal speed: 1450min-1 Q: 83,3L/min, H: 50m

Three-phase AC motor for side-channel pump

Power output: 1,1kW

Piston pump

Nominal speed: 405min-1 Q: 17L/min, H: 60m Three-phase AC motor for piston pump

Power output: 0,55kW

Three-phase AC motor, additional motor, reversible

Speed range: 750...3000min-1

Power output: 0,75kW.