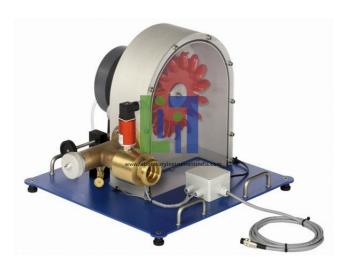

## **Description:**

Recording the curves of a Pelton turbine and investigating the influence of the nozzle cross-section Force sensor at the turbine inlet

Transparent front panel for observing the operating area

Non-contact speed measurement at the turbine shaft and force sensor at the brake for measuring the torque Loading the turbine by use of a band brake

Adjustable nozzle needle for setting different nozzle cross-sections.

## **Technical Data:**

Turbine

Max. speed: 1500min-1

Output: approx. 350W at 1000min-1, 150L/min,

H=20m Pelton wheel

Medium diameter: 165mm

14 blades

Measuring ranges Pressure: 0...4bar abs. Speed: 0...4000min-1 Torque: 0...9,81Nm.