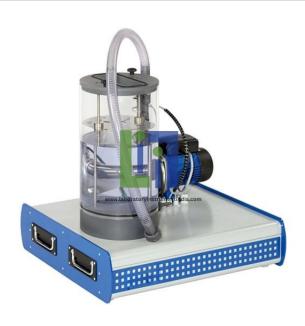

## **Description:**

Basic experiments on centrifugal pumps

Includes pump and transparent water tank

Together with the turbines: investigation of operating behaviour and Recording of turbine characteristics

Microprocessor-based measuring technique

Sensors for flow rate and pressure

Low air entry into circulating water ensured by damping plate inside the tank

Variable pump speed via frequency converter.

## **Technical Data:**

Pump

Power consumption: 670W

Max. head: 35,4m
Max. flow rate: 70L/min
Water tank: approx. 15L
Measuring ranges
Pressure: -1...5bar
Flow rate: 3,9...50L/min.