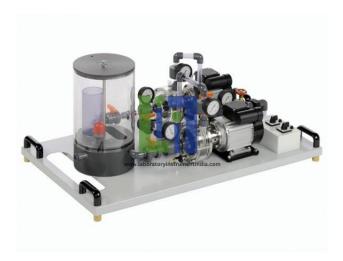

Closed water circuit contains centrifugal pumps with drive motor and a transparent water tank.

## **Technical Data:**

Centrifugal pumps with motors Power consumption: 370W each

Max. head: 10m

Max. flow rate: 40L/min

Max. head: 10m

Pump with fixed speed: approx. 2800min-1 Pump with variable speed: 0...3300min-1

Max. flow rate: 40L/min Water tank: approx. 15L Measuring ranges

Pressure (inlet): -1...1bar Flow rate: 10...140L/min