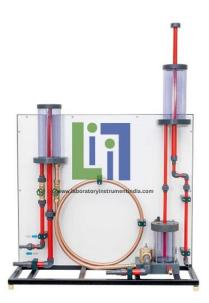

## **Description :**

Formation and effect of water hammer Waste valve with adjustable lift, closes cyclically due to flow force of the water Tank with check valve and air volume is used as an air vessel Pumping using water hammer Elevated tank with variable pump head Air volume in the air vessel is varied by vent valve Fixed overflow tank is used as a water source, e.g. river, pool.

#### **Technical Data:** Ram Max. flow rate: 90L/h Max. head 0,27m.