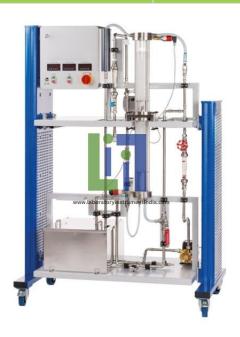

## **Description:**

Trainer for studying the flow in packing layers

Closed water circuit with a pump and storage tank

Compressor for air supply

Water-air operation in parallel flow or counter flow

Water direction of flow can be reversed

Measurement of flow rate and pressure loss

Transparent DURAN glass packed column with interchangeable packed bed

Operation with water and/or air.

## **Technical Data:**

Pump

Max. head: 50m

Compressor

Max. flow rate: 18L/min

Packed column Storage tank: 35L Inner diameter: 80mm Length: 2x 500mm

Max. volumetric flow rate: 8m/h

Max. pressure: 1bar rel. Measuring ranges

1/2

Flow rate (water): 50...600L/h Flow rate (air): 1...10m/s

Differential pressure: 3x 0...100mbar.