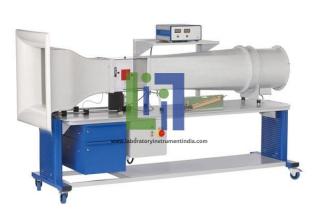

## **Description:**

Experiments from the field of aerodynamics and fluid mechanics with an "Eiffel" type wind tunnel

Electronic two-component force sensor for measuring the flow forces

Inclined tube manometer for displaying the air velocity

Wide range of accessories available

Transparent, closed measuring section

Digital display of drag and lift

Flow straightener reduces turbulence

Inlet contour, nozzle and diffuser made of GRP

Variable-speed fan motor for energy-efficient operation.

## **Technical Data:**

Measuring section Length: 420mm

Wind velocity: 3,1...28m/s

Flow cross-section WxH: 292x292mm

Axial fan

Power consumption: 2,55kW

Measuring ranges Pressure: 0...5mbar Force: 2x -5...5N.