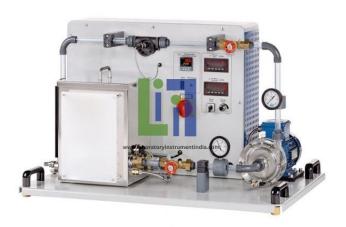

## **Description:**

Open impeller to observe the blades during operation

Continuously adjustable pump speed via frequency converter

Visualisation of cavitation in centrifugal pumps

Transparent pump housing and pipe at the inlet side

Display of the pressures at inlet and outlet side of the pump via manometers

Closed water circuit with tank and temperature display

Digital display of speed, water temperature in the return and flow rate

Temperature control via heater and external cooling via water supply

Flow measurement using rotameter.

## **Technical Data:**

Centrifugal pump with drive motor

Tank: 20L

Power consumption: 0,37kW

Max. head: 13m

Max. flow rate: 70L/min Speed: 500...3300min-1.