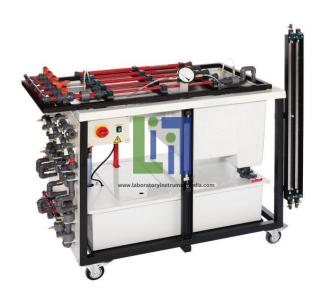

## **Description:**

Investigation of different pipe networks

Construction of pipe networks from pipe sections and various piping elements

Calibration of pipe sections

Parallel and series connection of pipe sections

Differential pressure measurement with twin tube manometers and differential pressure manometer

Five pre-instaled pipe sections with different diameters

Panel for piping elements

Construction of a closed circular pipeline

Flow rate measurement with measuring tank (can be shut off), stopwatch and level indicator.

## **Technical Data:**

Pump

Max. head: 7,6m Max. flow rate: 9m/h

Power consumption: 250W

Pipe network, max. flow rate: 4,8m/h Pipe sections, length 700mm each

1x: 25x1,9mm 2x: 20x1,5mm 2x: 16x1,2mm

Twin tube manometers

Tank for water: 180L

Tank for flow rate measurement Small measuring range: 10L Large measuring range: 60L Stopwatch: 1/100s.