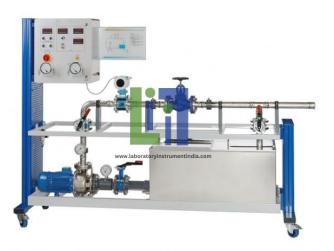

### **Description :**

Trainer for testing various valves and fittings

Pressure measuring points upstream and downstream of test device for differential pressure Manometer with pressure switch

Installation of the test fitting in a pipe section of variable length

Centrifugal pump with variable speed via frequency converter

Digital displays for flow rate, power output, speed, position of control valve

Fine pressure regulator adjusts compressed air pressure

Manometers at inlet and outlet of centrifugal pump

Tank cover as collecting tray under test device.

#### **Technical Specification :**

**Technical Data:** 

Centrifugal pump Speed: 1450...2900min-1 Max. flow rate: 72m/h Max. head: 26,5m Power consumption: 4kW Supply tank with cover: capacity: 400L Test valves and fittings: Shut-off valve Ball valve with pneumatic drive Safety valve 1", 1,5bar Wedge gate valve Electric control valve Butterfly valve.