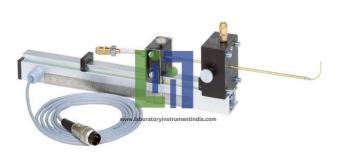

## **Description:**

Vertical adjustment of the Pitot tube

Electronic detection of the position

Electronic total pressure sensor for measurement of static and dynamic pressure

Display and analysis of the measured values using the software

In conjunction with measurement of the total pressure in the wake of a cylinder.

## **Technical Data:**

Pitot tube

Inner diameter: 0,41mm Outer diameter: 0,71mm Vertical adjustment: 0...130mm

Dimensions and Weight

LxWxH (retracted): 120x75x350mm

Weight: approx. 1kg.