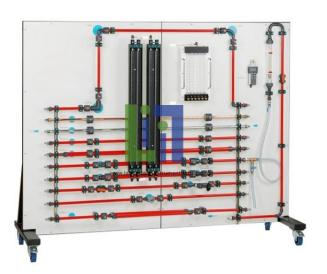

## **Description:**

Measurement of pressure losses in valves, changes in pipe direction, straight pipes, Contraction/enlargement or parallel lines

Differential pressure measurement with differential pressure meter or twin tube manometers or 6 tube manometers

Investigation of the pressure losses in pipe elements

Ten different pipe sections

Flow measurement with rotameter

Pressure sensor in annular chambers

Selection of pipe sections via hose connections with quick-release coupling

## **Technical Data:**

Pipe sections, length: 1000mm
Straight, galvanised steel, diameter: "
Straight, PVC, diameter: 32x1,5mm
Straight, PVC, diameter: 20x1,5mm,

Straight, Cu, diameter: 18x1mm, Dual line, PVC, diameter: 20x1,5mm

Section with segment bend, pipe angle, pipe bend

Gradual/sudden contraction in diameter:

From 32 to 20mm

Gradual/sudden enlargement in diameter: From 20 to 32mm.