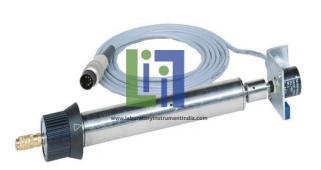

#### **Description :**

Pressure distribution around a cylinder subject to transverse incident flow Cylinder with radial hole for pressure measurement Determination of the pressure curve along the measuring section with up to 8 pressure measuring points In conjunction with total pressure sensor measurement of the total pressure in the wake of a cylinder Display and analysis of the measured values using the software Rotatable cylinder for pressure measurement at any angle adjustment Electronic detection of the angle Scale for angle adjustment.

#### **Technical Specification :**

**Technical Data:** Cylinder Inner diameter: 21mm Outer diameter: 25mm.