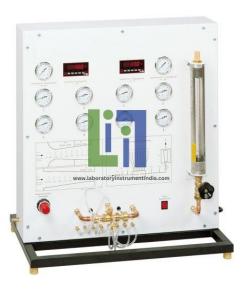

## **Description:**

Compressed air regulator for adjusting the pressure downstream of the nozzle

Needle valve on the flow meter for adjusting the back pressure

Nozzle pressure distribution in actual flow of compressible fluids

Instruments: manometer and digital temperature display upstream and downstream of the nozzle as Well as rotameter

Three nozzles with pressure measurement points: 1 convergent nozzle, 1 short and 1 long de Laval nozzle.

## **Technical Data:**

Compressed air regulator Control range: 0...8,6bar

Air consumption of the experimental unit

Air consumption: approx. 5g/s Compressed air: max. 10bar

3 nozzles, brass

1 x de Laval nozzle, long nozzle extension

1 x convergent nozzle

1 x de Laval nozzle, short nozzle extension.