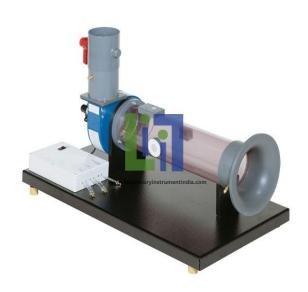

## **Description:**

Investigation of the principles of air flow

Transparent intake pipe with mounting options for additional accessories

Inlet contour minimises turbulence on the intake side

Throttle valve on the delivery pipe to adjust the air flow

Electronic measurement of temperature and pressure

Determine velocity by means of the dynamic pressure

Determine flow rate via differential pressure.

## **Technical Data:**

Radial fan

Max. power consumption: 90W Max. differential pressure: 480Pa

Max. flow rate: 460m/h Speed: 2800min-1

Intake pipe

Inner diameter: 134,4mm Outer diameter: 140mm

Delivery pipe

Inner diameter: 99,4mm Outer diameter: 110mm.