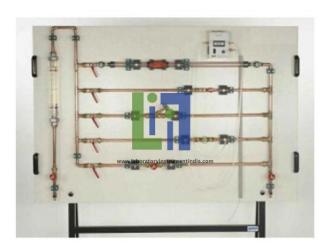

## **Description:**

Pipe elements are commercially standard components in heating and sanitary engineering

Pipe sections can be individually selected via ball valves

Investigation of the pressure losses at various shut-off valves and fittings

Flow measurement using rotameter

Flow can be adjusted via valves

Differential pressure measurement via differential pressure meter with display

Clear panel mounted on a sturdy, movable frame

Water connections with quick-release couplings.

## **Technical Data:**

Angle seat valve, diameter

Screw-down valve, diameter

Ball valve, plastic, transparent, diameter

Gate valve, diameter

Ball valve, steel, diameter

Differential pressure meter

Measuring ranges

Pressure: -200...200mbar Flow rate: 200...1700L/h.