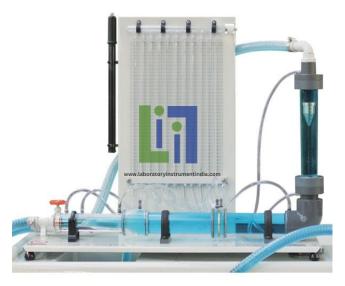

#### **Description :**

Different methods of flow rate measurement Measurement of the total pressure with Pitot tube 6 tube manometers to determine the pressure distribution in Venturi nozzle, orifice plate flow meter and measuring nozzle Measuring instruments: orifice plate flow meter/measuring nozzle, Venturi nozzle and rotameter.

#### **Technical Data:**

Venturi nozzle: A=84...338mm Angle at the outlet: 4 Angle at the inlet: 10,5 Measuring nozzle: diameter=18,5mm Orifice plate flow meter: diameter=14mm 6 tube manometers: 390mmWC Rotameter: max. 1700L/h.