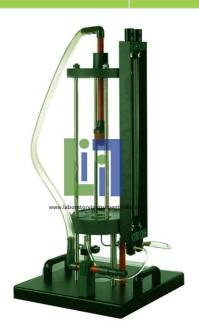

## **Description:**

Measuring device for determining the jet diameter

Determining the contraction coefficient for different contours and diameters

Pitot tube for determining the total pressure

Pressure display on twin tube manometers

Tank with adjustable overflow

5 interchangeable inserts with different contours

Study of pressure losses in vertical flows from tanks.

## **Technical Data:**

Tank

Capacity: approx. 13L Max. flow rate: 14L/min

Overflow height: max. 400mm.