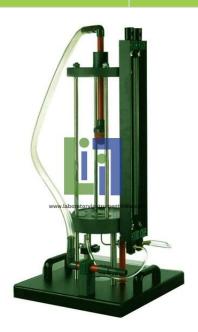

## **Description:**

Measuring device for determining the jet diameter

Determining the contraction coefficient for different contours and diameters

Pitot tube for determining the total pressure

Pressure display on twin tube manometers

Tank with adjustable overflow

5 interchangeable inserts with different contours

Study of pressure losses in vertical flows from tanks.

## **Technical Data:**

Tank

Capacity: approx. 13L Max. flow rate: 14L/min

Overflow height: max. 400mm.