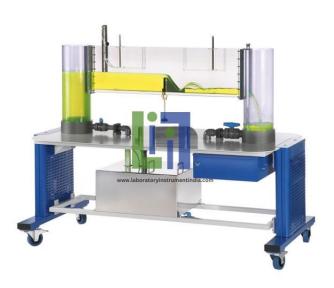

## **Description:**

Investigation of flow processes in the open and closed channel

Fully flowed through experimental section and change in cross-section over sill for experiments in the Closed channel

Closed water circuit with supply tank and pump

Experimental flume with upper limit, made of transparent material

Simple conversion from open to closed channel

Control structures for experiments in the open channel: broad-crested weir, narrow-crested weir, ogee-Crested weir with ski jump spillway, sill, gate

Transparent measuring tubes for measuring static pressure and total pressure

Height-adjustable sill in the bottom of the experimental flume

Water level adjustable via plate weir at the water outlet.