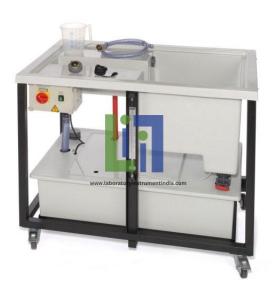

## **Description:**

Measurement of volumetric flow rates by using a stopwatch
Base module for supplying experimental units in fluid mechanics
Measuring beaker with scale for very small volumetric flow rates
Measuring tank divided in two for volumetric flow rate measurements
Closed water circuit with storage tank, submersible pump and measuring tank
Work surface with integrated flume for experiments with weirs.

## **Technical Data:**

Pump

Power consumption: 250W

Max. head: 7,6m

Max. flow rate: 150L/min Storage tank, capacity: 180L

Flume

LxWxH: 530x150x180mm

Measuring beaker with scale for very small volumetric flow rates

Capacity: 2L Measuring tank

At small volumetric flow rates: 10L At large volumetric flow rates: 40L

Stopwatch