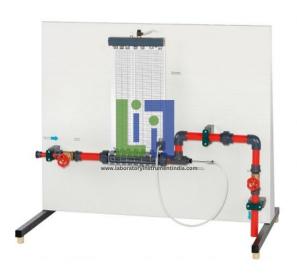

## **Description:**

Familiarisation with Bernoulli's principle

Axially movable Pitot tube for determining the total pressure at various points within the Venturi nozzle Venturi nozzle with transparent front panel and measuring points for measuring the static pressures Water supply using base module or via laboratory supply

6 tube manometers for displaying the static pressures

Flow rate determined by base module

Single tube manometer for displaying the total pressure.

## **Technical Data:**

Venturi nozzle

Angle at the outlet: 4 Angle at the inlet: 10,5

A: 84...338mm Pitot tube Diameter: 4mm

Movable range: 0...200mm

Measuring ranges

Total pressure: 0...370mm Static pressure: 0...290mm.