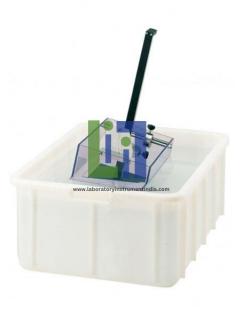

## **Description:**

Investigating the stability of a floating body and determining the metacentre One vertically movable clamped weight for adjusting the centre of gravity One horizontally movable clamped weight for adjusting the heel Clinometer with scale for displaying the heel

Transparent floating body with rectangular frame cross-section.

## **Technical Data:**

Floating body

Vertical scale: 400mm Horizontal scale: 180mm L x W x H: 300x130x190mm

Mast height: 400mm Clinometer scale: +/- 35°

Height scale of the floating body: 120mm

Weights

Tank for water: 50L