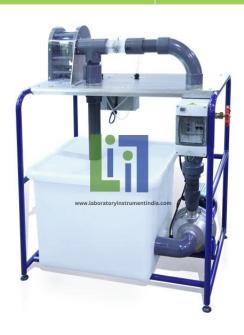

## **Description:**

Self contained, small-scale hydropower unit designed to demonstrate the operating principles of a propeller turbine.

Circulating pump, which produces 14m head at 4.4 litres/second.

Supplied with full education software package including comprehensive results processing and help facilities. 75 litre water reservoir.

Electronic sensors monitor process variables.

Loaded by a magnetic brake unit, which is controlled direct from the PC Links to a PC via a USB interface.

## **Technical Details:**

The equipment is supplied complete with a USB lead for connection to the computer. The Turbine Demonstration Unit interfaces to the computer via the device and the USB port of the computer. The analogue output data is digitised and transferred to a computer using the standard USB (Universal Serial Bus). This enables any standard modern Windows computer to be used, including notebooks, and does not require any internal access to the computer.