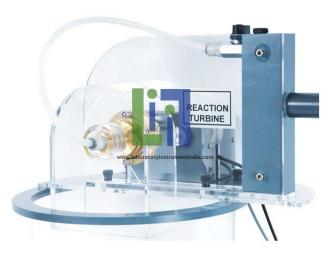

## Product Code : LBNY-0005-10300026

## **Description**:

The consists of an inlet manifold, which supplies water to a central hub. The turbine is mounted on a horizontal shaft with a clear acrylic splash guard to enable maximum visibility of the workings. This pressure can be accurately controlled using the software supplied with the service unit. The unit incorporates a pressure sensor to measure the inlet condition of the water. Water exits the hub radially through two square orifices. The hub is connected to the manifold using a graphite face seal.

#### **Technical Specification :**

Horizontal shaft and transparent guarding enable excellent visibility. Mounts on a dedicated service unit. Small-scale hydropower unit designed to demonstrate the operating principles of a reaction turbine. Connects to a PC via the service unit and a USB interface console.