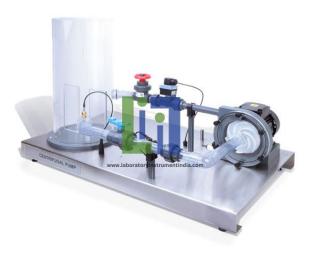

## **Description:**

A small-scale centrifugal pump demonstration unit, comprising of a water reservoir, the pump, control valves and interconnecting pipe work all mounted on a stainless steel base.

Transparent pump volute for visibility

Equipped with electronic measurement sensors for pump head pressure, suction, flow-rate and water temperature.

Capable of being linked to a PC (not supplied) via the interface console (available as an essential accessory).