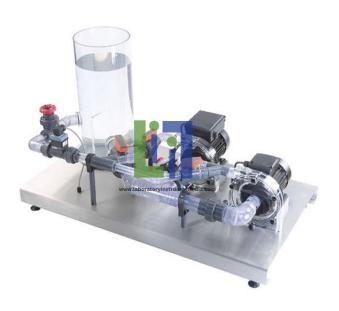

## **Description:**

Experimental unit for series, parallel and individual operation of centrifugal pumps

Measuring of pressure and flow rate

One pump with adjustable speed and one pump with fixed speed

Processing of measured data on a PC software for data acquisition via USB under Windows XP, Windows Vista or Windows 7.

## Technical Data:

Pumps with motors Max. head: 10 m

Max. flow rate: 40 L/min with one pump Pump with adjustable speed: 0...3.300 min-1 Power consumption, both pumps: 650 W

Tank for water: ca. 15L

Pipes and fittings made of PVC.