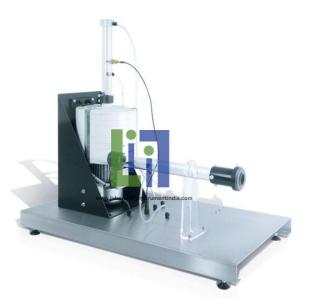

## **Description :**

A small-scale multi-stage centrifugal compressor demonstration unit, comprising of an inlet duct, the compressor, an outlet duct and an adjustable aperture, all mounted on a stainless steel base. Equipped with electronic measurement sensors for head pressure, flow rate (via orifice plate) and air temperature.

Seven stages in the compressor.

Full theoretical back-up together with a student questions and answers session.

Supplied with software providing full instructions for setting up, operating, calibrating and performing the teaching exercises. Facilities for logging, processing and displaying data graphically.

Capable of being linked to a PC (not supplied) via a dedicated interface console (an essential accessory).