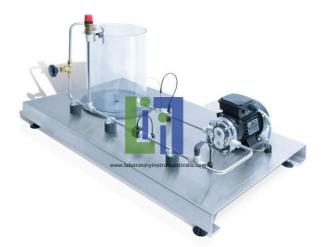

## Description :

A small-scale gear pump demonstration unit, comprising of a water reservoir, pump, control valve, relief valve and inter- connecting pipework, all mounted on a stainless steel base.

Capable of being linked to a PC (not supplied).

Transparent pump head for visibility

Supplied with software providing full instructions for setting up, operating, calibrating and performing the teaching exercises.

Facilities are provided for logging, processing and displaying data graphically. Full theoretical back-up is included together with a student questions and answers session.

Equipped with electronic measurement sensors for pump head pressure, flow-rate and water temperature.