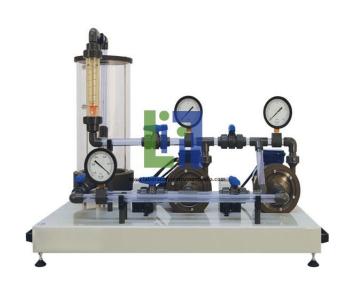

## **Description:**

This auxiliary pump is intended to be used in conjunction with the basic Hydraulics Bench. The auxiliary pump is mounted on a support plinth which stands adjacent to the Hydraulics Bench primary pump. This accessory comprises a fixed speed pump assembly and independent discharge manifold interconnected by flexible tubing with quick release connectors.

## **Technical Specification:**

Discharge manifold with flow control valve and pressure gauges

All hoses and fittings supplied for easy connection to hydraulics bench in either series or parallel configuration Fixed speed pump with similar performance characteristics to pump in Hydraulics Bench

Mounted on floor standing plinth with ON/OFF switch

Educational Software available as an option.