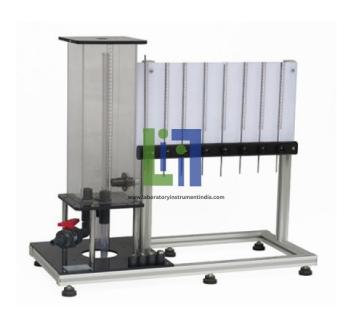

## **Description:**

The orifice is set at the base of the tank through a special wall fitting that provides a flush inside surface. In the Orifice and Free Jet Flow accessory a constant head tank is fed with water from the Hydraulics Bench. A jet trajectory tracing device allows the path followed by the jet to be ascertained. The head is maintained at a constant value by an adjustable overflow and is indicated by a level scale.

## **Technical Specification:**

Quick release fitting for easy connection to hydraulics bench Constant head tank with two interchangeable orifice Jet trajectory measured and plotted using adjustable pointers.