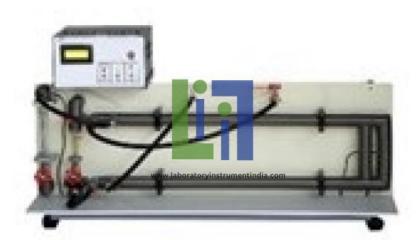

#### Description :

Concentric Tube Heat Exchanger

#### **Technical Specification :**

Concentric Tube Heat Exchanger

It has been designed to study the heat transfer between hot water flowing through an internal tube and cold water flowing through the annular area between the internal and the external tubes.