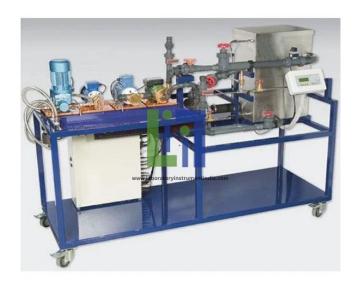

## **Description:**

A mobile self-contained Multi-Pump Test Rig, containing all the services & instrumentation for determining the characteristic curves of eight different pumps at different speeds.

Centrifugal pump and gear pump supplied as standard

Axial pump, flexible impeller pump, turbine pump, diaphragm pump, plunger pump and a second centrifugal pump are all available as accessories

Contains five different pump positions (four active at the same time). Digital readout enables mounting of selected pump

Control valve incorporated upstream of each pump (except axial pump) to demonstrate the effect of suction loss on performance

Electronic measurement of flow, pressure head, suction head and motor torque