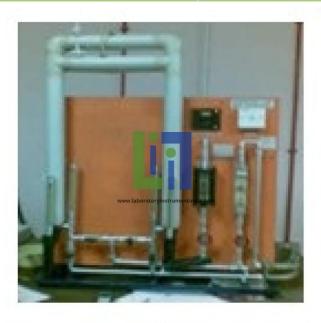

## Description :

Extended Concentric Tube Heat Exchanger

#### **Technical Specification :**

Extended Concentric Tube Heat Exchanger

It has been designed to study the heat transfer between hot water flowing through an internal tube and cold water flowing through the annular area between the internal and the external tubes.