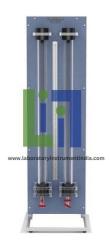

## Features:

The 2 tubes facilitate comparison of the viscosity of two liquids, effect of boundary layer separation on motion of sphere. Set of balls with various diameters and materials.

2 tubes, 1.5m long, with guide marks, and valves at bottom for the removal of balls with minimum loss of liquid. Fluorescent lamp for illumination.

## **Technical Specification:**

To study drag of a particle in a liquid under various Reynolds numbers.

Two glass tube columns 100 mm diameter x 1.5 m long with top guide, bottom valves and back fluorescent lamp. Ball spheres of different materials, shapes, and diameters, stop watch.