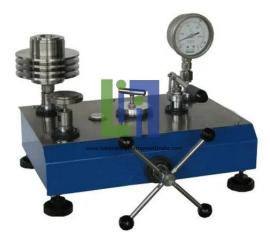

### **Description**:

This dead weight pressure gauge calibrator made of a precision machined piston & cylinder assembly mounted on levelling screws.

The gauge is thus subject to known pressures, which may be compared with the gauge readings and an error curve drawn.

A Bourdon gauge is supplied for calibration. The weights supplied are added to the upper end of the piston rod, which is rotated to minimise friction effects.

### **Technical Specification :**

Precision machined piston and cylinder with leveling screws Educational software available as an option Bourdon gauge with inlet and outlet valves Set of weights.