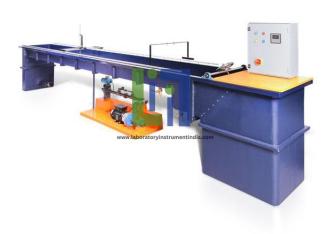

## **Description:**

The tank is manufactured from glass reinforced plastic and all components in contact with water are of non-corroding materials.

A self contained recirculating water tank for flow visualisation and mobile bed studies.

All controls are housed in a portable console which includes a flexible cable and water safe connectors.

Fifteen models and accessories are included as standard and a sheet of coloured glass allows rapid changeover from mobile bed to flow visualisation mode.

The working section has minimum dimensions of 2m(4m) x 610mm and the flow range is 0-3.5 litres/sec.

## **Technical Specifications:**

Flow range: 0-3.5 litres/sec Sump capacity: 300 litres Max water depth: 120mm Thickness of sand bed: 60mm

Working area: 2 metres x 610mm or 4 metres x 610mm Accuracy of flow metering: ±1.5% of full scale deflection.