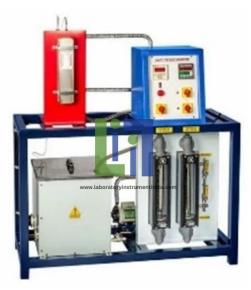

## **Description**:

Extended Plate Heat Exchanger

## **Technical Specification :**

Extended Plate Heat Exchanger

It has been designed to study the heat transfer between hot water and cold water flowing through alternate channels formed between parallel plates.