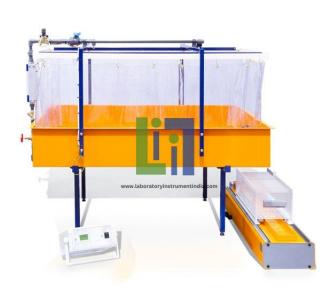

### **Description:**

A unit designed to obtain catchment rainfall and runoff values as functions of time.

A motor driven traversing vessel with seventeen compartments is moved by timer beneath the outlet at a preselected rate to collect the runoff and provide an immediate display of the hydrograph.

Comprising a bench- or floor-standing tank with two overhead square pattern spray nozzles supplying water via a flow control valve, flow meter and solenoid valve.

The flow range is 0.4 to 4.4 litres/minute.

A comprehensive user manual is included in the supply.

The tank is 1.2m in length x 0.8m wide x 0.2m deep.

### **Technical Specifications:**

Flow meter range: 0.4 - 4.4 l/min

Runoff collector: 17 x 0.5l compartments

Tank dimensions: Length: 1.2m Height: 0.2m Width: 0.6m.