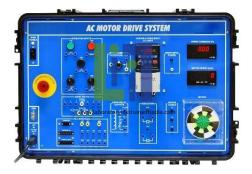

## Description :

The Portable AC Motor Drive Troubleshooting Learning System uses electronic fault insertion, to teach basics of AC motor drive troubleshooting skills, such as drive input, motor input, and drive relay troubleshooting. Portable AC Motor Drive Troubleshooting Learning System features industry-standard components like a Rockwell Power Flex 4 variable frequency AC drive and a 3-phase AC motor used to teach the fundamentals of configuring and operating an AC drive. The Portable AC Motor Drive Troubleshooting Learning System that can be placed on a conference room table, shop floor desk, or practically anywhere when training space is limited. This learning system is a vital training addition to industries like packaging, textiles, and paper where rapid motor acceleration and deceleration are required. However, this AC motor drive troubleshooting learning for which is known.

## Features:

Highly Engaging Interactive Multimedia Mobile, Durable, Compact Learning System Real-World Troubleshooting using Electronic Fault Insertion Build AC Motor Drives Skills Nearly Anywhere Student Reference Guide.